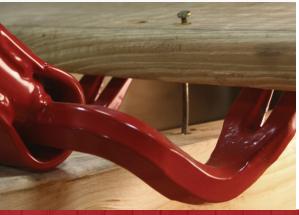

#### MAXIMUM LEVERAGE

Save your back, hands and fingers from the aches and pains of removing decking. The Deck Demon slides along the floor joist and you use the leverage of the 44" steel handle to easily remove the boards.

#### NO DAMAGE TO EXISTING STRUCTURE

With the patended rocker design your existing joists will not be harmed. This will save from having to replace any joists and get the job done quicker. Minimal damage is done to the existing decking material so it can be re-used as needed.