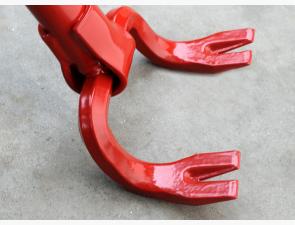

#### SINGLE & DOUBLE JOIST COMPATIBLE

Easily slide the end over single and double joists to remove any type of decking or boards.

#### NO DAMAGE TO EXISTING STRUCTURE

With the patended rocker design your existing joists will not be harmed. This will save from having to replace any joists and get the job done quicker. Minimal damage is done to the existing decking material so it can be re-used as needed.