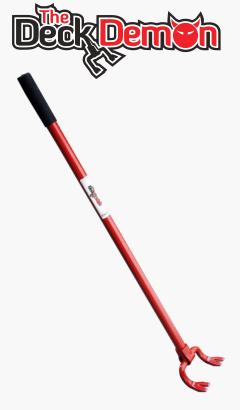

# MAKE DEMOLITION THE EASIEST PART OF THE JOB

The most efficient and effective tool to remove decking materials. The Deck Demon will quickly remove any type of decking materials as well as any fasteners left behind.

#### MAXIMUM LEVERAGE

Save your back, hands and fingers from the aches and pains of removing decking. The Deck Demon slides along the floor joist and you use the leverage of the 44" steel handle to easily remove the boards.

#### SINGLE & DOUBLE JOIST COMPATIBLE

Easily slide the end over single and double joists to remove any type of decking or boards.