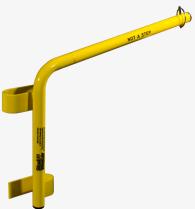

## SIMPLE. DURABLE. PORTABLE.

The cable dispenser that provides a simple method to support reels for trouble-free dispensing

### **EASY INSTALLATION**

The Stud Winder installs on wooden 2x4 studs quickly and requires no tools. It can be easily adjusted to any height and moved to allow stacking. More than one Stud Winder can be positioned on a stud.

#### ALL STEEL CONSTRUCTION

Each Stud Winder holds up to 110 pounds. The tubular steel contstruction provides lightweight strength. The locking hitch pin stays in place for trouble-free dispensing.