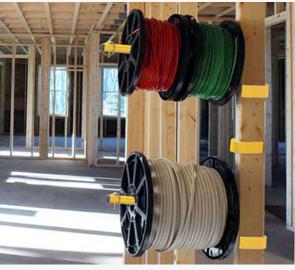

### **EASY INSTALLATION**

The Stud Winder installs on wooden 2x4 studs quickly and requires no tools. It can be easily adjusted to any height and moved to allow stacking. More than one Stud Winder can be positioned on a stud.

#### COMPACT DESIGN

The simple, lightweight design allows for easy handling and repositioning while on the job.