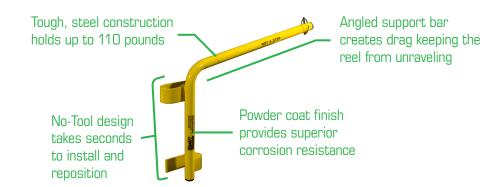

#### ALL STEEL CONSTRUCTION

Each Stud Winder holds up to 110 pounds. The tubular steel contstruction provides lightweight strength. The locking hitch pin stays in place for trouble-free dispensing.

#### **COMMERCIAL GRADE**

All steel construction provide lasting quality. Powder coated finish allows for superior corrosion resistance.