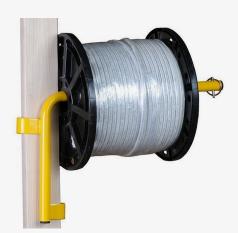

### **EASY INSTALLATION**

The Stud Winder installs on wooden 2x4 studs quickly and requires no tools. It can be easily adjusted to any height and moved to allow stacking. More than one Stud Winder can be positioned on a stud.

#### NO DAMAGE TO THE 2 X 4 STUD

The Stud Winder distributes the weight of the reel to a large surface so the wooden 2x4 stud will not be damaged.

#### COMPACT DESIGN

The simple, lightweight design allows for easy handling and repositioning while on the job.