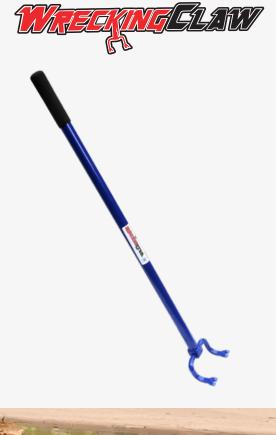

# MAKE DEMOLITION THE EASIEST PART OF THE JOB

The Wrecking Claw quickly removes any type of decking materials as well as any fasteners left behind. It is the most efficient and effective tool to remove roofing, decking and strapping materials. It features a patented dual claw head that provides easy removal of any type of fastener from a standing position. This tool is versatile, allowing it the capability to handle a multitude of demolition projects.

### MAXIMUM LEVERAGE

Save your back, hands and fingers from the aches and pains of removing decking. The Deck Demon slides along the floor joist and you use the leverage of the 44" steel handle to easily remove the boards.