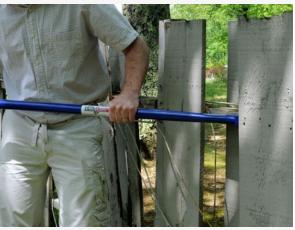

#### REDUCES TIME AND LABOR

Morale and productivity will increase as your work crews blast through demolition. Eliminate the need to get down on your hands and knees using small prying tools.

### MAXIMUM LEVERAGE

Save your back, hands and fingers from the aches and pains of removing decking. The Deck Demon slides along the floor joist and you use the leverage of the 44" steel handle to easily remove the boards.