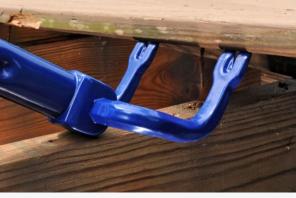

### MAXIMUM LEVERAGE

Save your back, hands and fingers from the aches and pains of removing decking. The Deck Demon slides along the floor joist and you use the leverage of the 44" steel handle to easily remove the boards.

#### SINGLE & DOUBLE JOIST COMPATIBLE

Easily slide the end over single and double joists to remove any type of decking or boards.

#### NO DAMAGE TO EXISTING STRUCTURE

With the patented rocker design your existing joists will not be harmed. This will save from having to replace any joists and get the job done quicker. Minimal damage is done to the existing decking material so it can be re-used as needed.